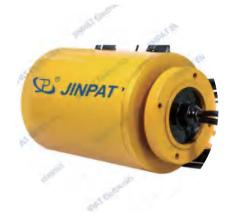

## **D** JINPAT Crane Slip Rings (With SHD)

The LP60-SHD Through Bore Slip Ring is speciPcally engineered for cranes, offering advanced technology for reliable power and signal transmission. With an IP65 rating, it withstands harsh environments while providing electromagnetic interference protection. Its upward-facing stator design optimizes installation space, simplifying setup and maintenance for port cranes, tower cranes, and heavy-duty equipment.