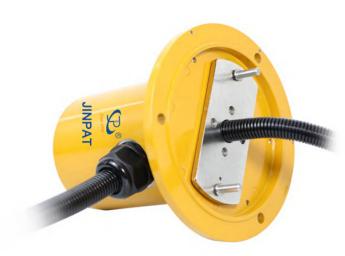

## **Construction Machinery Slip Rings**

| Electrical & Electronics |                                         | Mechanical          |                                                     | Enviromental        |                   |
|--------------------------|-----------------------------------------|---------------------|-----------------------------------------------------|---------------------|-------------------|
| Number of circuits       | 14CKT                                   | Rotating speed      | 0~100rpm                                            | Temperature         | -30°C~+80°C       |
| Current                  | 3×30A+9S+2×CANBUS<br>+1×throttle signal | Contact<br>material | Precious metal                                      | Humidity            | ≤95%RH            |
| Voltage                  | 36VDC                                   | Housing<br>material | Aluminum alloy                                      | Protection<br>Grade | IP65              |
| Dielectric<br>strength   | ≥500VAC@50Hz                            | Wire type           | 4.0/0.75mm²<br>FLRY-B/CANBUS                        | Others              |                   |
| Insulation<br>resistance | ≥500MΩ@500VDC                           | Wire length         | Stator side:2.4m/<br>CANBUS 3.4m<br>Rotor side:1.7m | Life span           | Can be customized |

## **Features**

- Simultaneous transmission of power and signal
- Standard installation, protection grade IP67
- Maintenance-free

## **Advantages**

- Excellent water-proof performance, protection grade up to IP67, fits to work in outdoor environment
- Multiple channels for power, general signals, throttle signal and CANBUS signal, etc. Able to integrate encoder.
- Meet the requirements of crane models with 12T~350T lifting capacity