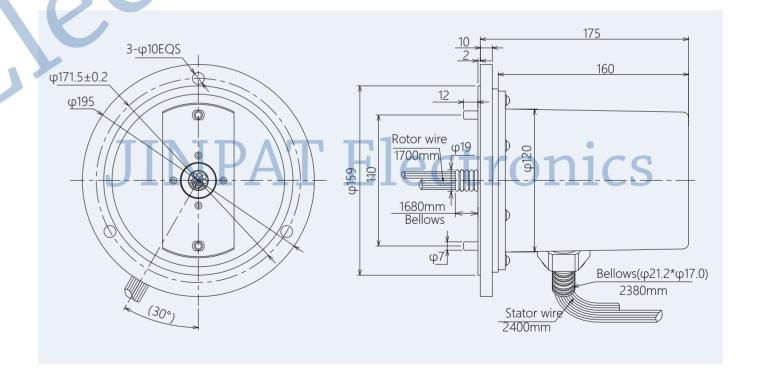

tor side:2.4m/<br>CANBUS 3.4m<br>Rotor side:1.7m | Life span           | Can be customized |

## **Features**

- Simultaneous transmission of power and signal
- Standard installation, protection grade IP67
- Maintenance-free

## **Advantages**

- Excellent water-proof performance, protection grade up to IP67, fits to work in outdoor environment
- Multiple channels for power, general signals, throttle signal and CANBUS signal, etc. Able to integrate encoder.
- Meet the requirements of crane models with 12T~350T lifting capacity

| Construction Machinery |                 |  |  |  |  |  |
|------------------------|-----------------|--|--|--|--|--|
| Model                  | Applications    |  |  |  |  |  |
| LPTS000-0330-1105      | 25T Truck Crane |  |  |  |  |  |

## **Outline drawings**