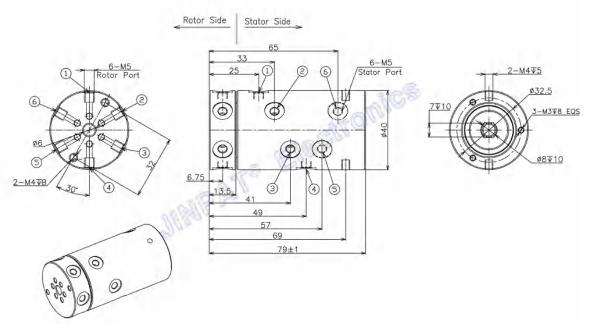

| Rotary Unions & Joints Spec |                                          | Mechanical Data  |                |
|-----------------------------|------------------------------------------|------------------|----------------|
| Max.Operating<br>Pressure   | Positive Pressure<br>1Mpa,Vacuum -1.5kpa | Working Speed    | 0~100RPM       |
| Medium Type                 | Air                                      | Working Temp     | -20°C~+60°C    |
| Passages<br>(Gas/Flow)      | 6in 6out                                 | Work Humidity    | ≤60%RH         |
| Pipe Size                   | φ4mm pipe,M5 port                        | Housing Material | Aluminum Alloy |
| Torque                      | ≤1.5 N.m                                 | IP Grade         | IP51           |