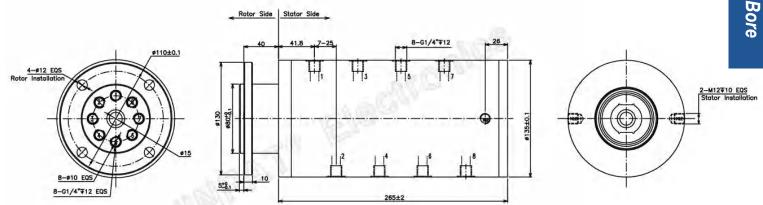

The LPP rotary unions can perform rotation of 360 degrees. The medium includes inert gas such as compressed air, steam, vacuum, nitrogen, hydrogen, etc. It can integrate slip ring to transport various control signals. The sealing surface and sealing ring are made of special materials, with the advantages of wear resistance, long life, corrosion resistance, and no leakage. Customers can install LPP rotary unions i ndependently according to the application environment.

| Pneumatic rotary joint |                |
|------------------------|----------------|
| Max.Operating Pressure | 0~1Mpa         |
| Compression medium     | Air            |
| Channel number         | 8 channel      |
| Working Speed .        | 0~100rpm       |
| Windpope diameter      | φ10mm          |
| No-load torque         | ≤12 N.m        |
| Inner Diameter         | φ15mm          |
| Connecting calibre     | G1/4''         |
| Housing Material       | Aluminum Alloy |