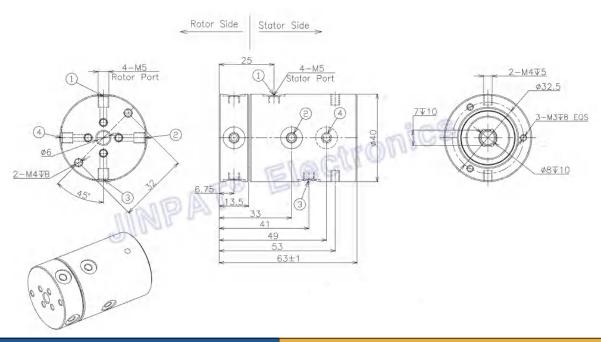

The LPP rotary unions can perform rotation of 360 degrees. The medium includes inert gas such as compressed air, steam, vacuum, nitrogen, hydrogen, etc. It can integrate slip ring to transport various control signals. The sealing surface and sealing ring are made of special materials, with the advantages of wear resistance, long life, corrosion resistance, and no leakage. Customers can install LPP rotary unions i ndependently according to the application environment.

| Rotary Unions & Joints Spec |                                          | Mechanical Data  |                |
|-----------------------------|------------------------------------------|------------------|----------------|
| Max.Operating<br>Pressure   | Positive Pressure<br>1Mpa,Vacuum -1.5kpa | Working Speed    | 0~100RPM       |
| Medium Type                 | Air                                      | Working Temp     | -20°C~+60°C    |
| Passages<br>(Gas/Flow)      | 4in 4out                                 | Work Humidity    | ≤60%RH         |
| Pipe Size                   | φ4mm pipe,M5 port                        | Housing Material | Aluminum Alloy |
| Torque                      | ≤1.5 N.m                                 | IP Grade         | IP51           |