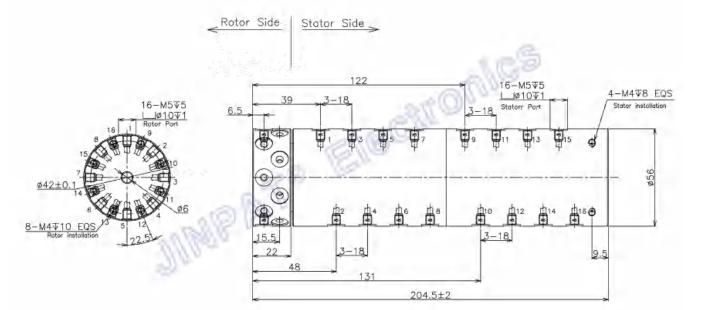

| Pneumatic rotary joint |                |
|------------------------|----------------|
| Max.Operating Pressure | 0~1Mpa         |
| Compression medium     | Air            |
| Channel number         | 16 channel     |
| Working Speed          | 0~100rpm       |
| Windpope diameter      | φ4mm           |
| No-load torque         | ≤6 N.m         |
| Inner Diameter         | φ6mm           |
| Connecting calibre     | M5             |
| Housing Material       | Aluminum Alloy |