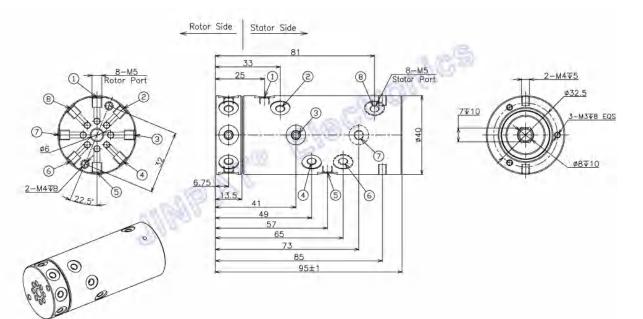

. 0

The LPP rotary unions can perform rotation of 360 degrees. The medium includes inert gas such as compressed air, steam, vacuum, nitrogen, hydrogen, etc. It can integrate slip ring to transport various control signals. The sealing surface and sealing ring are made of special materials, with the advantages of wear resistance, long life, corrosion resistance, and no leakage. Customers can install LPP rotary unions i ndependently according to the application environment.I

| Rotary Unions & Joints Spec |                                          | Mechanical Data  |                |
|-----------------------------|------------------------------------------|------------------|----------------|
| Max.Operating<br>Pressure   | Positive Pressure<br>1Mpa,Vacuum -1.5kpa | Working Speed    | 0~100RPM       |
| Medium Type                 | Air                                      | Working Temp     | -20°C~+60°C    |
| Passages<br>(Gas/Flow)      | 8in 8out                                 | Work Humidity    | ≤60%RH         |
| Pipe Size                   | φ4mm pipe,M5 port                        | Housing Material | Aluminum Alloy |
| Torque                      | ≤2.0 N.m                                 | IP Grade         | IP51           |