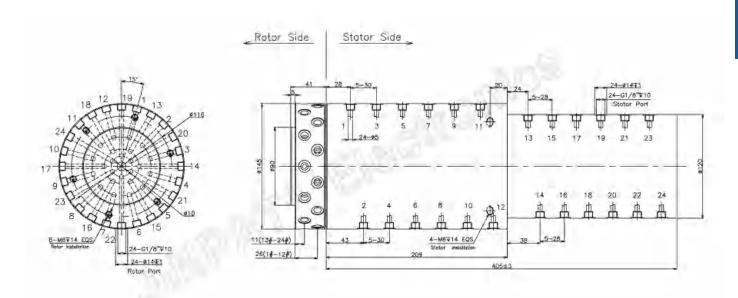

| Pneumatic rotary joint |                |
|------------------------|----------------|
| Max.Operating Pressure | 0~1Mpa         |
| Compression medium     | Air            |
| Channel number         | 24 channel     |
| Working Speed          | 0~10rpm        |
| Windpope diameter      | φ6mm           |
| No-load torque         | ≤25 N.m        |
| Inner Diameter         | φ10mm          |
| Connecting calibre     | G1/8''         |
| Housing Material       | Aluminum Alloy |