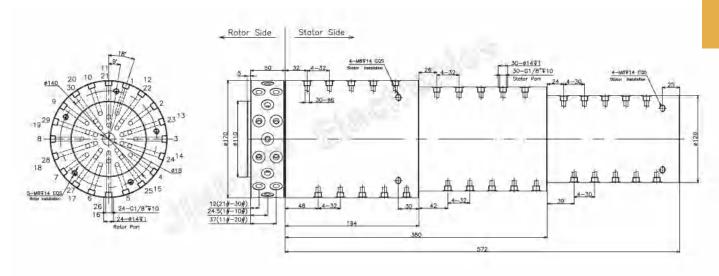

The LPP rotary unions can perform rotation of 360 degrees. The medium includes inert gas such as compressed air, steam, vacuum, nitrogen, hydrogen, etc. It can integrate slip ring to transport various control signals. The sealing surface and sealing ring are made of special materials, with the advantages of wear resistance, long life, corrosion resistance, and no leakage. Customers can install LPP rotary unions i ndependently according to the application environment.

| Pneumatic rotary joint |                |
|------------------------|----------------|
| Max.Operating Pressure | 0~1Mpa         |
| Compression medium     | Air            |
| Channel number         | 30 channel     |
| Working Speed          | 0~10rpm        |
| Windpope diameter      | φ8mm           |
| No-load torque         | ≤30 N.m        |
| Inner Diameter         | φ18mm          |
| Connecting calibre     | G1/8"          |
| Housing Material       | Aluminum Alloy |