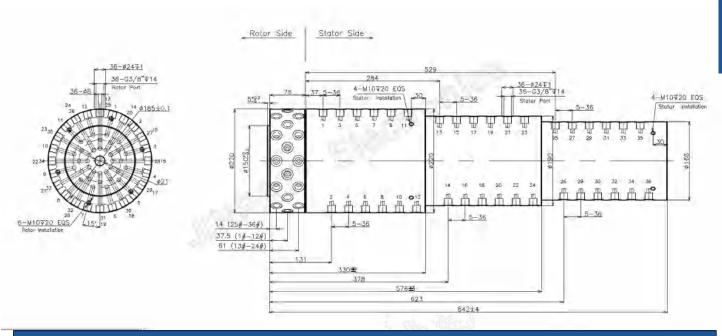

| Pneumatic rotary joint |                |
|------------------------|----------------|
| Max.Operating Pressure | 0~1Mpa         |
| Compression medium     | Air            |
| Channel number         | 36 channel     |
| Working Speed .        | 0~10rpm        |
| Windpope diameter      | φ10mm          |
| No-load torque         | ≤30 N.m        |
| Inner Diameter         | φ21mm          |
| Connecting calibre     | G3/8''         |
| Housing Material       | Aluminum Alloy |