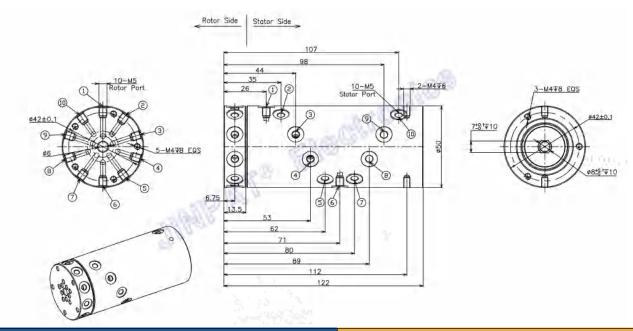

The LPP rotary unions can perform rotation of 360 degrees. The medium includes inert gas such as compressed air, steam, vacuum, nitrogen, hydrogen, etc. It can integrate slip ring to transport various control signals. The sealing surface and sealing ring are made of special materials, with the advantages of wear resistance, long life, corrosion resistance, and no leakage. Customers can install LPP rotary unions i ndependently according to the application environment.

| Rotary Unions & Joints Spec |                                          | Mechanical Data  |                |
|-----------------------------|------------------------------------------|------------------|----------------|
| Max.Operating<br>Pressure   | Positive Pressure<br>1Mpa,Vacuum -1.5kpa | Working Speed    | 0~100RPM       |
| Medium Type                 | Air                                      | Working Temp     | -20°C~+60°C    |
| Passages<br>(Gas/Flow)      | 10in 10out                               | Work Humidity    | ≤60%RH         |
| Pipe Size                   | φ4mm pipe,M5 port                        | Housing Material | Aluminum Alloy |
| Torque                      | ≤3.0 N.m                                 | IP Grade         | IP51           |