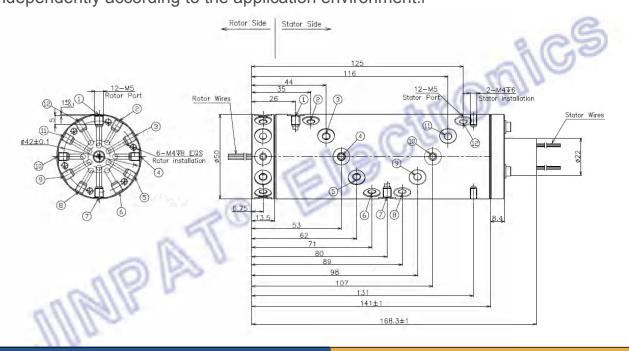

The LPP rotary unions can perform rotation of 360 degrees. The medium includes inert gas such as compressed air, steam, vacuum, nitrogen, hydrogen, etc. It can integrate slip ring to transport various control signals. The sealing surface and sealing ring are made of special materials, with the advantages of wear resistance, long life, corrosion resistance, and no leakage. Customers can install LPP rotary unions i ndependently according to the application environment.I

| Rotary Unions & Joints Spec |                                          | Mechanical Data  |                |
|-----------------------------|------------------------------------------|------------------|----------------|
| Max.Operating<br>Pressure   | Positive Pressure<br>1Mpa,Vacuum -1.5kpa | Working Speed    | 0~100RPM       |
| Medium Type                 | Air                                      | Working Temp     | -20°C~+60°C    |
| Passages<br>(Gas/Flow)      | 12in 12out                               | Work Humidity    | ≤60%RH         |
| Pipe Size                   | φ4mm pipe,M5 port                        | Housing Material | Aluminum Alloy |
| Torque                      | ≤2.0 N.m                                 | IP Grade         | IP50           |