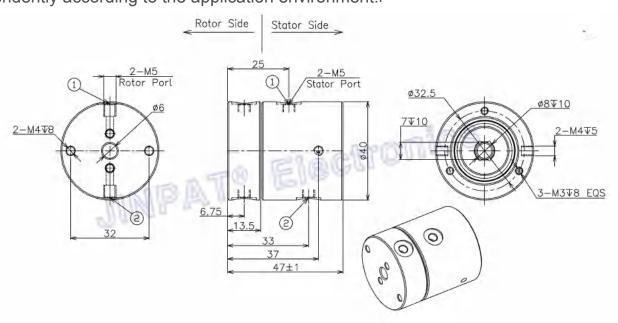

The LPP rotary unions can perform rotation of 360 degrees. The medium includes inert gas such as compressed air, steam, vacuum, nitrogen, hydrogen, etc. It can integrate slip ring to transport various control signals. The sealing surface and sealing ring are made of special materials, with the advantages of wear resistance, long life, corrosion resistance, and no leakage. Customers can install LPP rotary unions i ndependently according to the application environment.

| Rotary Unions & Joints Spec |                                          | Mechanical Data  |                |
|-----------------------------|------------------------------------------|------------------|----------------|
| Max.Operating<br>Pressure   | Positive Pressure<br>1Mpa,Vacuum -1.5kpa | Working Speed    | 0~100RPM       |
| Medium Type                 | Air                                      | Working Temp     | -20°C~+60°C    |
| Passages<br>(Gas/Flow)      | 2in 2out                                 | Work Humidity    | ≤60%RH         |
| Pipe Size                   | φ4mm pipe,M5 port                        | Housing Material | Aluminum Alloy |
| Torque                      | ≤1.0 N.m                                 | IP Grade         | IP51           |