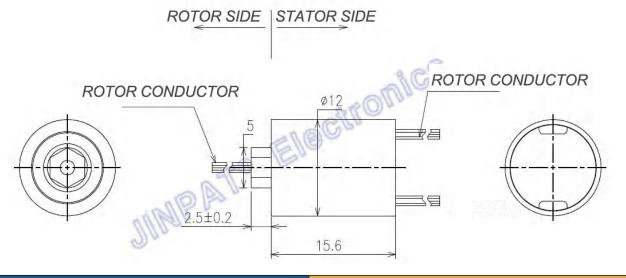

JINPAT high end metal slip ring is a high end slip ring series by JINPAT Electronics. This slip ring series is an upgraded version of JINPAT standard slip rings. The electronic performance is greatly improved. Adopt edge-cutting high standard surface processing technique.

Aluminum alloy is chosen as housing material. T he slip rings are greatly enhanced in its function and precision..

| Electronic & Electric    |              | Mechanical                    |                                          |
|--------------------------|--------------|-------------------------------|------------------------------------------|
| Number of Circuits       | 3            | Working Speed                 | 0~300rpm                                 |
| Voltage                  | 240VAC/DC    | Contact Material              | Gold to Gold                             |
| Current                  | 2A/Channel   | Housing Material              | Allumnium Alloy                          |
| Dielectric               | ≥200VAC@50Hz | Wire Tpe                      | AWG28                                    |
| Strength                 |              |                               |                                          |
| Insulation<br>Resistance | 50MΩ@200VDC  | Wire Length                   | 300mm Criterion                          |
| Environment              |              | Remarks                       |                                          |
| Working T<br>emperature  | -20°C~+60°C  | Application                   | Drones, Camera stabilizer,<br>Robots     |
| Working Humidity         | ≤60%RH       | Life Span                     | ≥50,000,000revolutions<br>(forreference) |
| IP                       | IP40         | Dynamic Contact<br>Resistance | ≤20mΩ                                    |