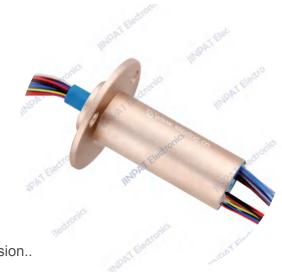

JINPAT high end metal slip ring is a high end slip ring series by JINPAT Electronics. This slip ring series is an upgraded version of JINPAT standard slip rings.

The electronic performance is greatly improved.

Adopt edge-cutting high standard surface processing technique.

Aluminum alloy is chosen as housing material. T he slip rings are greatly enhanced in its function and precision..

| Electronic & Electric    |                                    | Mechanical                    |                 |
|--------------------------|------------------------------------|-------------------------------|-----------------|
| Number of Circuits       | 24                                 | Working Speed                 | 0~300rpm        |
| Voltage                  | 240VAC/DC                          | Contact Material              | Gold to Gold    |
| Current                  | 2A/Can be mixed                    | Housing Material              | Allumnium Alloy |
| Dielectric<br>Strength   | Between the two road<br>≥500V@50Hz | Wire Tpe                      | AWG28           |
| Insulation<br>Resistance | 1000MΩ@500VDC                      | Wire Length                   | 300mm Criterion |
| Environment              |                                    | Remarks                       |                 |
| Working T<br>emperature  | -20°C~+80°C                        | Life Span                     | ≥5000million    |
| Working Humidity         | ≤60%RH                             |                               |                 |
| IP                       | IP40 or higher                     | Dynamic Contact<br>Resistance | ≤20mΩ           |