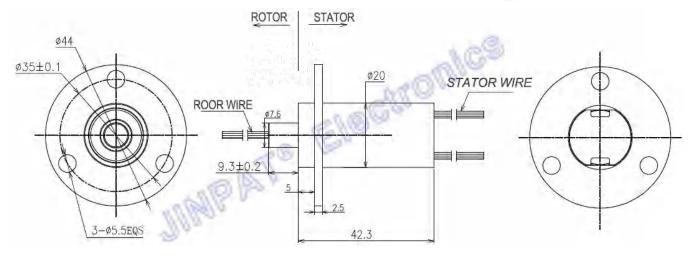

Adopt edge-cutting high standard surface processing technique.

Aluminum alloy is chosen as housing material. T he slip rings are greatly enhanced in its function and precision..

| Electronic & Electric    |                                    | Mechanical                    |                 |
|--------------------------|------------------------------------|-------------------------------|-----------------|
| Number of Circuits       | 24                                 | Working Speed                 | 0~300rpm        |
| Voltage                  | 240VAC/DC                          | Contact Material              | Gold to Gold    |
| Current                  | 2A/Can be mixed                    | Housing Material              | Allumnium Alloy |
| Dielectric<br>Strength   | Between the two road<br>≥500V@50Hz | Wire Tpe                      | AWG28           |
| Insulation<br>Resistance | 1000MΩ@500VDC                      | Wire Length                   | 300mm Criterion |
| Environment              |                                    | Remarks                       |                 |
| Working T<br>emperature  | -20°C~+80°C                        | Life Span                     | ≥5000million    |
| Working Humidity         | ≤60%RH                             |                               |                 |
| IP                       | IP40 or higher                     | Dynamic Contact<br>Resistance | ≤20mΩ           |