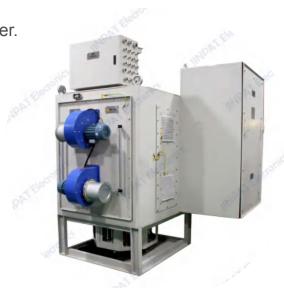

This is JINPAT's latest slip ring for podded propeller. This custom slip ring allows integrated transmission of power, signals, liquid and gas.

With case design and special housing, the slip ring demonstrates fine resistance against salt spray, oil mist and corrosion, etc. Therefore,

JINPAT podded propeller slip ring is able to provide reliable and stable service to the podded propeller under complex applied environment.

| Electronic & Electric    |               |                                                  | Mechanical       |                                             |
|--------------------------|---------------|--------------------------------------------------|------------------|---------------------------------------------|
| Circuits                 | To <i>tal</i> | 54CKT                                            | Working Speed    | 0~2rpm                                      |
|                          | Detail        | 5*1000A+1*PE+50*signal                           | Contact Material | High-end Copper Graphite/<br>Precious Metal |
| Rating Voltage           |               | 690VAC/220VAC/24VDC                              | Housing          | Q235 Spray Coating (Color to be determined) |
| Dielectric<br>Strength   |               | 2500VAC@50Hz(P)<br>300VAC@50Hz(S)                | installation     | Vertical Installation                       |
| Insulation<br>Resistance |               | ≥500MΩ@1000VDC(P)<br>≥10MΩ250VDC(S)              | A hole diameter  | /                                           |
| Environment              |               |                                                  | Remarks          |                                             |
| Working T<br>emperature  |               | -20°C~+45°C                                      | Application      | Ship Podded Propeller                       |
| Working Humidity         |               | ≤95%RH                                           | Other            | /                                           |
| IP                       |               | IP65(without ventilator) / IP54(with ventilator) |                  |                                             |