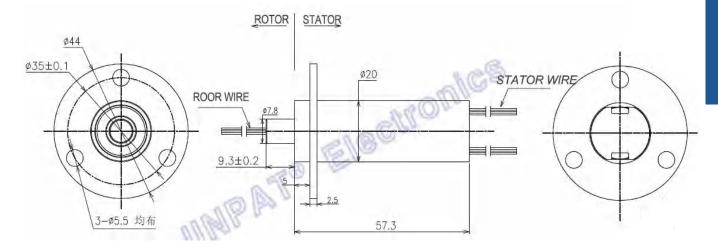

Aluminum alloy is chosen as housing material. T he slip rings are greatly enhanced in its function and precision..

| Electronic & Electric    |                                    | Mechanical                    |                 |
|--------------------------|------------------------------------|-------------------------------|-----------------|
| Number of Circuits       | 36                                 | Working Speed                 | 0~300rpm        |
| Voltage                  | 240VAC/DC                          | Contact Material              | Gold to Gold    |
| Current                  | 2A/Can be mixed                    | Housing Material              | Allumnium Alloy |
| Dielectric<br>Strength   | Between the two road<br>≥500V@50Hz | Wire Tpe                      | AWG28           |
| Insulation<br>Resistance | ≥1000MΩ@500VDC                     | Wire Length                   | 300mm Criterion |
| Environment              |                                    | Remarks                       |                 |
| Working T<br>emperature  | -20°C~+80°C                        | Life Span                     | ≥5000million    |
| Working Humidity         | ≤60%RH                             |                               |                 |
| IP                       | IP40 or higher                     | Dynamic Contact<br>Resistance | ≤20mΩ           |