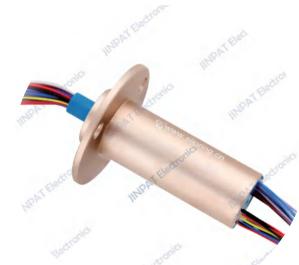

JINPAT high end metal slip ring is a high end slip ring series by JINPAT Electronics. This slip ring series is an upgraded version of JINPAT standard slip rings. The electronic performance is greatly improved. Adopt edge-cutting high standard surface processing technique.

Aluminum alloy is chosen as housing material. T he slip rings are greatly enhanced in its function and precision..

| Electronic & Electric    |                                    | Mechanical                    |                 |
|--------------------------|------------------------------------|-------------------------------|-----------------|
| Number of Circuits       | 36                                 | Working Speed                 | 0~300rpm        |
| Voltage                  | 240VAC/DC                          | Contact Material              | Gold to Gold    |
| Current                  | 2A/Can be mixed                    | Housing Material              | Allumnium Alloy |
| Dielectric<br>Strength   | Between the two road<br>≥500V@50Hz | Wire Tpe                      | AWG28           |
| Insulation<br>Resistance | ≥1000MΩ@500VDC                     | Wire Length                   | 300mm Criterion |
| Environment              |                                    | Remarks                       |                 |
| Working T<br>emperature  | -20°C~+80°C                        | Life Span                     | ≥5000million    |
| Working Humidity         | ≤60%RH                             |                               |                 |
| IP                       | IP40 or higher                     | Dynamic Contact<br>Resistance | ≤20mΩ           |