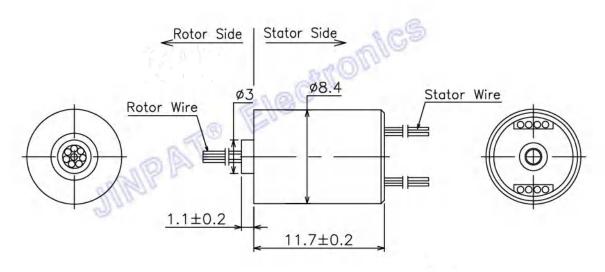

LPMS Super Miniature Capsule Slip Ring is able to integrate 12 or more circuits, with optional outer diameter from 5.5mm~11.1mm. This series is super mini size, with precise design using military-standard material. Features:

OUltra compact size/ Precise design / Military-standard material / Low resistance

| Electronic & Electric    |               |              | Mechanical                                         |                                 |
|--------------------------|---------------|--------------|----------------------------------------------------|---------------------------------|
| Circuits                 | To <i>tal</i> | 8CKT         | Working Speed                                      | 0~300rpm                        |
|                          | Detail        | 8x1A         | Contact Material                                   | Gold to Gold                    |
| Rating Voltage           |               | 48V AC/DC    | Housing Material                                   | Engineering plastics            |
| Dielectric<br>Strength   |               | ≥100VAC@50Hz | Lead Wire Length                                   | Stator:250±5mm<br>Rotor:250±5mm |
| Insulation<br>Resistance |               | ≥50MΩ@100VDC | Dynamic Resistance<br>Fluctuation Value            | ≤35mΩ                           |
| Environment              |               |              | Remarks                                            |                                 |
| Worki<br>empe            | •             | -20°C~+60°C  | Application                                        | /                               |
| Working Humidity         |               | ≤60%RH       | Other                                              | /                               |
| IP                       |               | IP40         | Note: "P" stands for power, "S" stands for signal. |                                 |