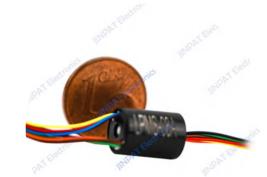

LPMS Super Miniature Capsule Slip Ring is able to integrate 12 or more circuits, with optional outer diameter from 5.5mm~11.1mm. This series is super mini size, with precise design using military-standard material. Features:

OUltra compact size/ Precise design / Military-standard material / Low resistance

| Electronic & Electric    |               |              | Mechanical                                         |                                 |
|--------------------------|---------------|--------------|----------------------------------------------------|---------------------------------|
| Circuits                 | To <i>tal</i> | 8CKT         | Working Speed                                      | 0~300rpm                        |
|                          | Detail        | 8x1A         | Contact Material                                   | Gold to Gold                    |
| Rating Voltage           |               | 48V AC/DC    | Housing Material                                   | Engineering plastics            |
| Dielectric<br>Strength   |               | ≥100VAC@50Hz | Lead Wire Length                                   | Stator:250±5mm<br>Rotor:250±5mm |
| Insulation<br>Resistance |               | ≥50MΩ@100VDC | Dynamic Resistance<br>Fluctuation Value            | ≤35mΩ                           |
| Environment              |               |              | Remarks                                            |                                 |
| Worki<br>empe            | •             | -20°C~+60°C  | Application                                        | /                               |
| Working Humidity         |               | ≤60%RH       | Other                                              | /                               |
| IP                       |               | IP40         | Note: "P" stands for power, "S" stands for signal. |                                 |