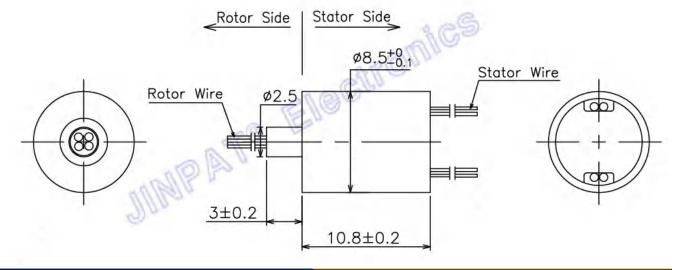

LPMS Super Miniature Capsule Slip Ring is

able to integrate 12 or more circuits,

with optional outer diameter from

5.5mm~11.1mm. This series is super mini size,

with precise design using military-standard material.