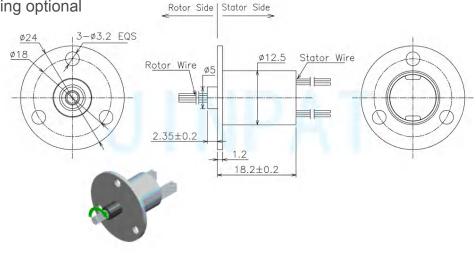

## Features:

- ♦ 6 circuits models
- ◆1 amps per circuit , 240 VAC/DC
- Precision assembly to provide exceptional rotational life
- Speed up to 300 rpm continuous
- Gold-Gold contacts
- ◆ Flexible, color-coded, silver-plated, stranded copper lead wire
- Superior handling of low level control signals
- Metal housing optional

| Electronic & Electric    |               |                                                                | Mechanical                                         |                                 |
|--------------------------|---------------|----------------------------------------------------------------|----------------------------------------------------|---------------------------------|
| Circuits                 | To <i>tal</i> | 6CKT                                                           | Working Speed                                      | 0~300rpm                        |
|                          | Detail        | 6x1A<br>(You can go through 2Aunder<br>certain circumstances ) | Contact Material                                   | Gold to Gold                    |
| Rating Voltage           |               | 110V AC/DC                                                     | Housing Material                                   | Engineering plastics            |
| Dielectric<br>Strength   |               | ≥200VAC@50Hz(P)<br>≥100VAC@50Hz(S)                             | Lead Wire Length                                   | Stator:250±5mm<br>Rotor:250±5mm |
| Insulation<br>Resistance |               | ≥500MΩ@200VDC(P)<br>≥10MΩ@100VDC(S)                            | Dynamic Resistance<br>Fluctuation Value            | ≤35mΩ                           |
| Environment              |               |                                                                | Remarks                                            |                                 |
| Worki<br>empe            | •             | -20°C~+60°C                                                    | Application                                        | /                               |
| Working Humidity         |               | ≤60%RH                                                         | Other                                              | /                               |
| IP                       |               | IP40                                                           | Note: "P" stands for power, "S" stands for signal. |                                 |