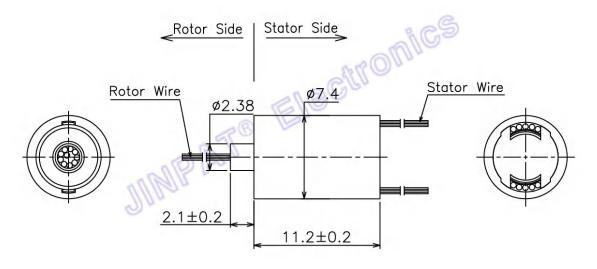

LPMS Super Miniature Capsule Slip Ring is able to integrate 12 or more circuits, with optional outer diameter from 5.5mm~11.1mm. This series is super mini size, with precise design using military-standard material. Features:

OUltra compact size/ Precise design / Military-standard material / Low resistance

| Electronic & Electric    |               |              | Mechanical                                         |                                 |
|--------------------------|---------------|--------------|----------------------------------------------------|---------------------------------|
| Circuits                 | To <i>tal</i> | 10CKT        | Working Speed                                      | 0~300rpm                        |
|                          | Detail        | 10x1A        | Contact Material                                   | Gold to Gold                    |
| Rating Voltage           |               | 48V AC/DC    | Housing Material                                   | Engineering plastics            |
| Dielectric<br>Strength   |               | ≥100VAC@50Hz | Lead Wire Length                                   | Stator:250±5mm<br>Rotor:250±5mm |
| Insulation<br>Resistance |               | ≥50MΩ@100VDC | Dynamic Resistance<br>Fluctuation Value            | ≤35mΩ                           |
| Environment              |               |              | Remarks                                            |                                 |
| Working T emperature     |               | -20°C~+60°C  | Application                                        | /                               |
| Working Humidity         |               | ≤60%RH       | Other                                              | /                               |
| IP                       |               | IP40         | Note: "P" stands for power, "S" stands for signal. |                                 |