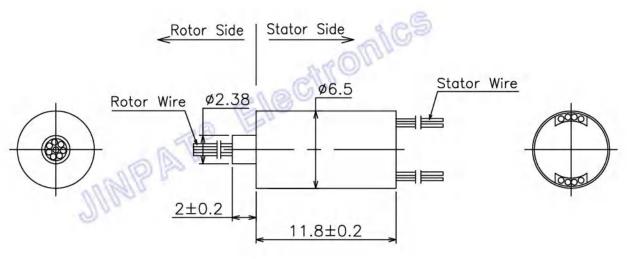

LPMS Super Miniature Capsule Slip Ring is able to integrate 12 or more circuits, with optional outer diameter from 5.5mm~11.1mm. This series is super mini size, with precise design using military-standard material. Features:

OUltra compact size/ Precise design / Military-standard material / Low resistance

| Electronic & Electric    |                |              | Mechanical                                         |                                 |
|--------------------------|----------------|--------------|----------------------------------------------------|---------------------------------|
| Circuits                 | To <i>tal</i>  | 8CKT         | Working Speed                                      | 0~300rpm                        |
|                          | Detail         | 8x1A         | Contact Material                                   | Gold to Gold                    |
| Rating Voltage           |                | 48V AC/DC    | Housing Material                                   | Engineering plastics            |
| Dielectric<br>Strength   |                | ≥100VAC@50Hz | Lead Wire Length                                   | Stator:250±5mm<br>Rotor:250±5mm |
| Insulation<br>Resistance |                | ≥50MΩ@100VDC | Dynamic Resistance<br>Fluctuation Value            | ≤35mΩ                           |
| Environment              |                |              | Remarks                                            |                                 |
| Worki<br>empe            | ng T<br>rature | -20°C~+60°C  | Application                                        | /                               |
| Working Humidity         |                | ≤60%RH       | Other                                              | /                               |
| IP                       |                | IP40         | Note: "P" stands for power, "S" stands for signal. |                                 |