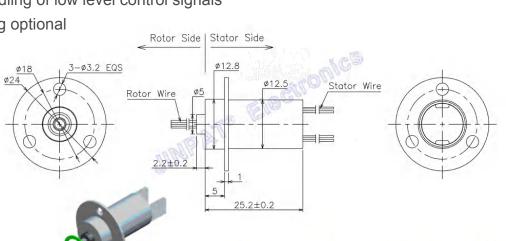

## Features:

- ◆ 12 circuits models
- ◆1 amps per circuit, 240 VAC/DC
- ◆ Precision assembly to provide exceptional rotational life
- ◆ Speed up to 300 rpm continuous
- ◆ Gold-Gold contacts
- ◆ Flexible, color-coded, silver-plated, stranded copper lead wire
- ◆ Superior handling of low level control signals
- Metal housing optional

| Electronic & Electric    |               |                                                                 | Mechanical                                         |                                 |
|--------------------------|---------------|-----------------------------------------------------------------|----------------------------------------------------|---------------------------------|
| Circuits                 | To <i>tal</i> | 12CKT                                                           | Working Speed                                      | 0~300rpm                        |
|                          | Detail        | 12x1A<br>(You can go through 2Aunder<br>certain circumstances ) | Contact Material                                   | Gold to Gold                    |
| Rating Voltage           |               | 110V AC/DC                                                      | Housing Material                                   | Engineering plastics            |
| Dielectric               |               | ≥200VAC@50Hz(P)                                                 | Lead Wire Length                                   | Stator:250±5mm<br>Rotor:250±5mm |
| Strength                 |               | ≥100VAC@50Hz(S)                                                 |                                                    |                                 |
| Insulation<br>Resistance |               | ≥500MΩ@200VDC(P)<br>≥10MΩ@100VDC(S)                             | Dynamic Resistance<br>Fluctuation Value            | ≤35mΩ                           |
| Environment              |               |                                                                 | Remarks                                            |                                 |
| Working T emperature     |               | -20°C~+60°C                                                     | Application                                        | /                               |
| Working Humidity         |               | ≤60%RH                                                          | Other                                              | 1                               |
| IP                       |               | IP40                                                            | Note: "P" stands for power, "S" stands for signal. |                                 |