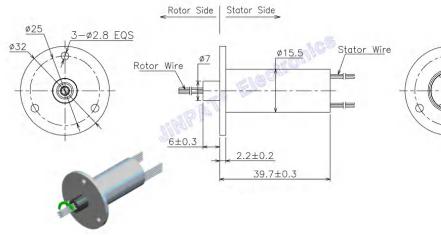

| Electronic & Electric    |        |                                                                 | Mechanical                                         |                                 |
|--------------------------|--------|-----------------------------------------------------------------|----------------------------------------------------|---------------------------------|
| Circuits                 | Total  | 24CKT                                                           | Working Speed                                      | 0~300rpm                        |
|                          | Detail | 24x1A<br>(You can go through 2Aunder<br>certain circumstances ) | Contact Material                                   | Gold to Gold                    |
| Rating Voltage           |        | 110V AC/DC                                                      | Housing Material                                   | Engineering plastics            |
| Dielectric<br>Strength   |        | ≥200VAC@50Hz(P)<br>≥100VAC@50Hz(S)                              | Lead Wire Length                                   | Stator:250±5mm<br>Rotor:250±5mm |
| Insulation<br>Resistance |        | ≥50MΩ@200VDC(P)<br>≥10MΩ@100VDC(S)                              | Dynamic Resistance<br>Fluctuation Value            | ≤35mΩ                           |
| Environment              |        |                                                                 | Remarks                                            |                                 |
| Worki<br>empe            | 0      | -20°C~+60°C                                                     | Application                                        | /                               |
| Working Humidity         |        | ≤60%RH                                                          | Other                                              | /                               |
| IP                       |        | IP40                                                            | Note: "P" stands for power, "S" stands for signal. |                                 |