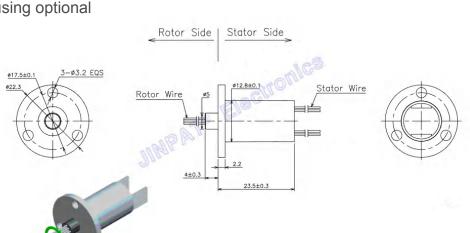

| Electronic & Electric    |               |                                                                | Mechanical                                         |                                 |
|--------------------------|---------------|----------------------------------------------------------------|----------------------------------------------------|---------------------------------|
| Circuits                 | To <i>tal</i> | 18CKT                                                          | Working Speed                                      | 0~300rpm                        |
|                          | Detail        | 18x1A<br>(You can go through 2Aunder<br>certain circumstances) | Contact Material                                   | Gold to Gold                    |
| Rating Voltage           |               | 110V AC/DC                                                     | Housing Material                                   | Engineering plastics            |
| Dielectric<br>Strength   |               | ≥200VAC@50Hz(P)<br>≥100VAC@50Hz(S)                             | Lead Wire Length                                   | Stator:250±5mm<br>Rotor:250±5mm |
| Insulation<br>Resistance |               | ≥50MΩ@200VDC(P)<br>≥10MΩ@100VDC(S)                             | Dynamic Resistance<br>Fluctuation Value            | ≤35mΩ                           |
| Environment              |               |                                                                | Remarks                                            |                                 |
| Working T<br>emperature  |               | -20°C~+60°C                                                    | Application                                        | /                               |
| Working Humidity         |               | ≤60%RH                                                         | Other                                              | /                               |
| IP                       |               | IP40                                                           | Note: "P" stands for power, "S" stands for signal. |                                 |