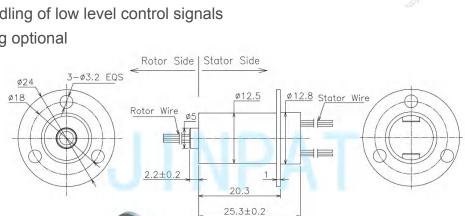

| Electronic & Electric    |                |                                                                | Mechanical                                         |                                 |
|--------------------------|----------------|----------------------------------------------------------------|----------------------------------------------------|---------------------------------|
| Circuits                 | To <i>tal</i>  | 8CKT                                                           | Working Speed                                      | 0~300rpm                        |
|                          | Detail         | 8x1A<br>(You can go through 2Aunder<br>certain circumstances ) | Contact Material                                   | Gold to Gold                    |
| Rating Voltage           |                | 110V AC/DC                                                     | Housing Material                                   | Engineering plastics            |
| Dielectric               |                | ≥200VAC@50Hz(P)                                                | Lead Wire Length                                   | Stator:250±5mm<br>Rotor:250±5mm |
| Strength                 |                | ≥100VAC@50Hz(S)                                                |                                                    |                                 |
| Insulation<br>Resistance |                | ≥500MΩ@200VDC(P)<br>≥10MΩ@100VDC(S)                            | Dynamic Resistance<br>Fluctuation Value            | ≤35mΩ                           |
| Environment              |                |                                                                | Remarks                                            |                                 |
| Worki<br>empe            | ng T<br>rature | -20°C~+60°C                                                    | Application                                        | /                               |
| Working Humidity         |                | ≤60%RH                                                         | Other                                              | /                               |
| IP                       |                | IP40                                                           | Note: "P" stands for power, "S" stands for signal. |                                 |