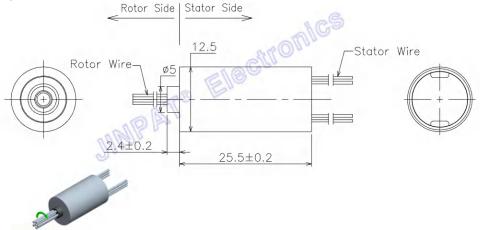

| Electronic & Electric    |               |                                                                 | Mechanical                                         |                                 |
|--------------------------|---------------|-----------------------------------------------------------------|----------------------------------------------------|---------------------------------|
| Circuits                 | To <i>tal</i> | 12CKT                                                           | Working Speed                                      | 0~300rpm                        |
|                          | Detail        | 12x1A<br>(You can go through 2Aunder<br>certain circumstances ) | Contact Material                                   | Gold to Gold                    |
| Rating Voltage           |               | 110V AC/DC                                                      | Housing Material                                   | Engineering plastics            |
| Dielectric               |               | ≥200VAC@50Hz(P)                                                 | Lead Wire Length                                   | Stator:250±5mm<br>Rotor:250±5mm |
| Strength                 |               | ≥100VAC@50Hz(S)                                                 |                                                    | Rotor.250±5mm                   |
| Insulation<br>Resistance |               | ≥500MΩ@200VDC(P)<br>≥10MΩ@100VDC(S)                             | Dynamic Resistance<br>Fluctuation Value            | ≤35mΩ                           |
| Environment              |               |                                                                 | Remarks                                            |                                 |
| Working T<br>emperature  |               | -20°C~+60°C                                                     | Application                                        | /                               |
| Working Humidity         |               | ≤60%RH                                                          | Other                                              | /                               |
| IP                       |               | IP40                                                            | Note: "P" stands for power, "S" stands for signal. |                                 |