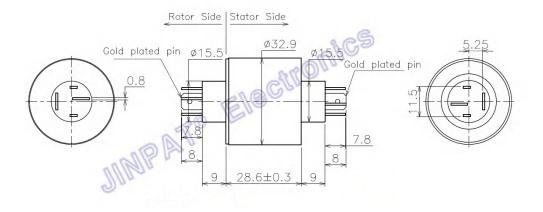

## Features:

- © Pin contact instead of wire contact
- ◎ Transmit power and signal
- ◎ Smooth function
- O Low contact resistance
- ©Easy to install

## Option:

- ○Rotating speed
- ○Number of circuits
- © Current capacity
- ⊖Housing material

| Electronic & Electric    |               |              | Mechanical                                         |                       |
|--------------------------|---------------|--------------|----------------------------------------------------|-----------------------|
| Circuits                 | To <i>tal</i> | 4CKT         | Working Speed                                      | 0~300rpm              |
|                          | Detail        | 2x5A / 2x15A | Contact Material                                   | Gold to Gold          |
| Rating Voltage           |               | 0~240V AC/DC | Housing Material                                   | Engineering plastics  |
| Dielectric<br>Strength   |               | 500VAC@50Hz  | Lead Wire Length                                   | Gold plated pin (8mm) |
| Insulation<br>Resistance |               | 500MΩ@500VDC | Dynamic Resistance<br>Fluctuation Value            | ≤35MΩ                 |
| Environment              |               |              | Remarks                                            |                       |
| Worki<br>empe            | 0             | -40°C~+80°C  | Application                                        | /                     |
| Working Humidity         |               | ≤60%RH       | Other                                              | /                     |
| IP                       |               | IP40         | Note: "P" stands for power, "S" stands for signal. |                       |