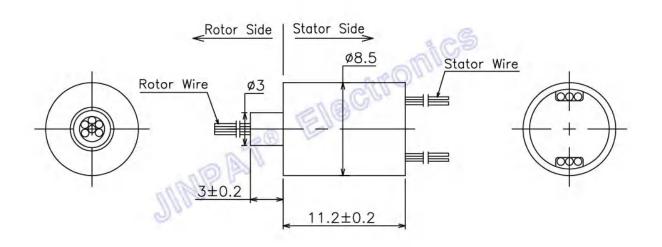

LPMS Super Miniature Capsule Slip Ring is able to integrate 12 or more circuits, with optional outer diameter from 5.5mm~11.1mm. This series is super mini size, with precise design using military-standard material. Features:

OUltra compact size/ Precise design / Military-standard material / Low resistance

| Electronic & Electric    |               |              | Mechanical                                         |                                 |
|--------------------------|---------------|--------------|----------------------------------------------------|---------------------------------|
| Circuits                 | To <i>tal</i> | 6CKT         | Working Speed                                      | 0~300rpm                        |
|                          | Detail        | 6x1A         | Contact Material                                   | Gold to Gold                    |
| Rating Voltage           |               | 48V AC/DC    | Housing Material                                   | Engineering plastics            |
| Dielectric<br>Strength   |               | ≥100VAC@50Hz | Lead Wire Length                                   | Stator:250±5mm<br>Rotor:250±5mm |
| Insulation<br>Resistance |               | ≥50MΩ@100VDC | Dynamic Resistance<br>Fluctuation Value            | ≤35mΩ                           |
| Environment              |               |              | Remarks                                            |                                 |
| Worki<br>empe            | •             | -20°C~+60°C  | Application                                        | /                               |
| Working Humidity         |               | ≤60%RH       | Other                                              | /                               |
| IP                       |               | IP40         | Note: "P" stands for power, "S" stands for signal. |                                 |