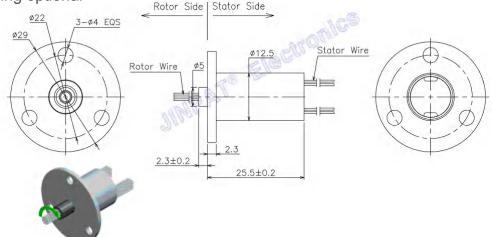

| Electronic & Electric    |                |                                                                 | Mechanical                                         |                                 |
|--------------------------|----------------|-----------------------------------------------------------------|----------------------------------------------------|---------------------------------|
| Circuits                 | To <i>tal</i>  | 12CKT                                                           | Working Speed                                      | 0~300rpm                        |
|                          | Detail         | 12x1A<br>(You can go through 2Aunder<br>certain circumstances ) | Contact Material                                   | Gold to Gold                    |
| Rating Voltage           |                | 110V AC/DC                                                      | Housing Material                                   | Engineering plastics            |
| Dielectric<br>Strength   |                | ≥200VAC@50Hz(P)<br>≥100VAC@50Hz(S)                              | Lead Wire Length                                   | Stator:250±5mm<br>Rotor:250±5mm |
| Insulation<br>Resistance |                | ≥500MΩ@200VDC(P)<br>≥10MΩ@100VDC(S)                             | Dynamic Resistance<br>Fluctuation Value            | ≤35mΩ                           |
| Environment              |                |                                                                 | Remarks                                            |                                 |
| Worki<br>empe            | ng T<br>rature | -20°C~+60°C                                                     | Application                                        | /                               |
| Working Humidity         |                | ≤60%RH                                                          | Other                                              | /                               |
| IP                       |                | IP40                                                            | Note: "P" stands for power, "S" stands for signal. |                                 |