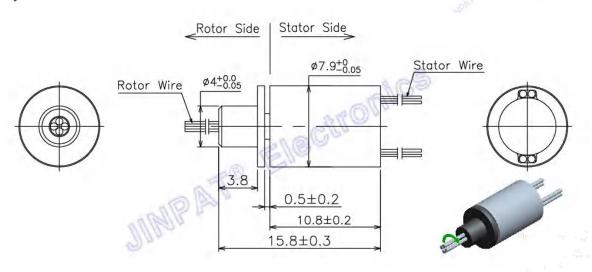

LPMS Super Miniature Capsule Slip Ring is able to integrate 12 or more circuits, with optional outer diameter from 5.5mm~11.1mm. This series is super mini size, with precise design using military-standard material. Features:

OUltra compact size/ Precise design / Military-standard material / Low resistance

| Electronic & Electric    |                |              | Mechanical                                         |                                 |
|--------------------------|----------------|--------------|----------------------------------------------------|---------------------------------|
| Circuits                 | To <i>tal</i>  | 4CKT         | Working Speed                                      | 0~300rpm                        |
|                          | Detail         | 4x1A         | Contact Material                                   | Gold to Gold                    |
| Rating Voltage           |                | 48V AC/DC    | Housing Material                                   | Stainless Steel                 |
| Dielectric<br>Strength   |                | ≥100VAC@50Hz | Lead Wire Length                                   | Stator:250±5mm<br>Rotor:250±5mm |
| Insulation<br>Resistance |                | ≥50MΩ@100VDC | Dynamic Resistance<br>Fluctuation Value            | ≤35mΩ                           |
| Environment              |                |              | Remarks                                            |                                 |
| Worki<br>empe            | ng T<br>rature | -20°C~+60°C  | Application                                        | /                               |
| Working Humidity         |                | ≤60%RH       | Other                                              | /                               |
| IP                       |                | IP40         | Note: "P" stands for power, "S" stands for signal. |                                 |