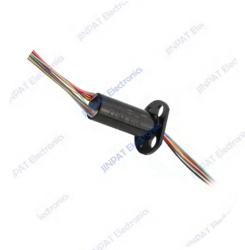

Features:

- 18 circuits models
- ◆1 amps per circuit , 240 VAC/DC
- Precision assembly to provide exceptional rotational life
- Speed up to 300 rpm continuous
- Gold-Gold contacts
- ◆ Flexible, color-coded, silver-plated, stranded copper lead wire
- Superior handling of low level control signals
- Metal housing optional

| Electronic & Electric    |                |                                                                 | Mechanical                                         |                                 |
|--------------------------|----------------|-----------------------------------------------------------------|----------------------------------------------------|---------------------------------|
| Circuits                 | To <i>tal</i>  | 18CKT                                                           | Working Speed                                      | 0~300rpm                        |
|                          | Detail         | 18x1A<br>(You can go through 2Aunder<br>certain circumstances ) | Contact Material                                   | Gold to Gold                    |
| Rating Voltage           |                | 110V AC/DC                                                      | Housing Material                                   | Engineering plastics            |
| Dielectric<br>Strength   |                | ≥200VAC@50Hz(P)<br>≥100VAC@50Hz(S)                              | Lead Wire Length                                   | Stator:250±5mm<br>Rotor:250±5mm |
| Insulation<br>Resistance |                | ≥500MΩ@200VDC(P)<br>≥10MΩ@100VDC(S)                             | Dynamic Resistance<br>Fluctuation Value            | ≤35mΩ                           |
| Environment              |                |                                                                 | Remarks                                            |                                 |
| Worki<br>empe            | ng T<br>rature | -20°C~+60°C                                                     | Application                                        | /                               |
| Working Humidity         |                | ≤60%RH                                                          | Other                                              | /                               |
| IP                       |                | IP40                                                            | Note: "P" stands for power, "S" stands for signal. |                                 |