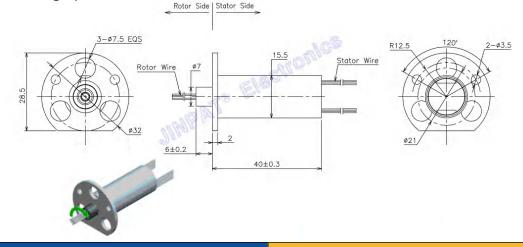

| Electronic & Electric    |                |                                                                 | Mechanical                                         |                                 |
|--------------------------|----------------|-----------------------------------------------------------------|----------------------------------------------------|---------------------------------|
| Circuits                 | To <i>tal</i>  | 18CKT                                                           | Working Speed                                      | 0~300rpm                        |
|                          | Detail         | 18x1A<br>(You can go through 2Aunder<br>certain circumstances ) | Contact Material                                   | Gold to Gold                    |
| Rating Voltage           |                | 110V AC/DC                                                      | Housing Material                                   | Engineering plastics            |
| Dielectric<br>Strength   |                | ≥200VAC@50Hz(P)<br>≥100VAC@50Hz(S)                              | Lead Wire Length                                   | Stator:250±5mm<br>Rotor:250±5mm |
| Insulation<br>Resistance |                | ≥500MΩ@200VDC(P)<br>≥10MΩ@100VDC(S)                             | Dynamic Resistance<br>Fluctuation Value            | ≤35mΩ                           |
| Environment              |                |                                                                 | Remarks                                            |                                 |
| Worki<br>empe            | ng T<br>rature | -20°C~+60°C                                                     | Application                                        | /                               |
| Working Humidity         |                | ≤60%RH                                                          | Other                                              | /                               |
| IP                       |                | IP40                                                            | Note: "P" stands for power, "S" stands for signal. |                                 |