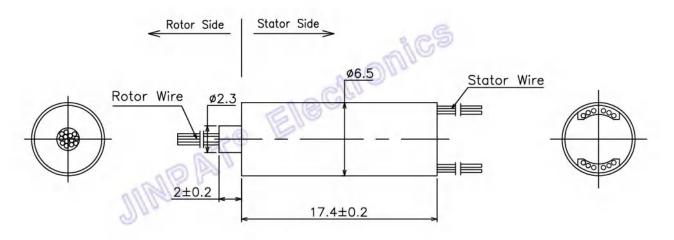

LPMS Super Miniature Capsule Slip Ring is able to integrate 12 or more circuits, with optional outer diameter from 5.5mm~11.1mm. This series is super mini size, with precise design using military-standard material. Features:

| Electronic & Electric    |                |              | Mechanical                                         |                                 |
|--------------------------|----------------|--------------|----------------------------------------------------|---------------------------------|
| Circuits                 | To <i>tal</i>  | 12CKT        | Working Speed                                      | 0~300rpm                        |
|                          | Detail         | 12x1A        | Contact Material                                   | Gold to Gold                    |
| Rating Voltage           |                | 48V AC/DC    | Housing Material                                   | Stainless Steel                 |
| Dielectric<br>Strength   |                | ≥100VAC@50Hz | Lead Wire Length                                   | Stator:250±5mm<br>Rotor:250±5mm |
| Insulation<br>Resistance |                | ≥50MΩ@100VDC | Dynamic Resistance<br>Fluctuation Value            | ≤35mΩ                           |
| Environment              |                |              | Remarks                                            |                                 |
| Worki<br>empe            | ng T<br>rature | -20°C~+60°C  | Application                                        | /                               |
| Working Humidity         |                | ≤60%RH       | Other                                              | /                               |
| IP                       |                | IP40         | Note: "P" stands for power, "S" stands for signal. |                                 |