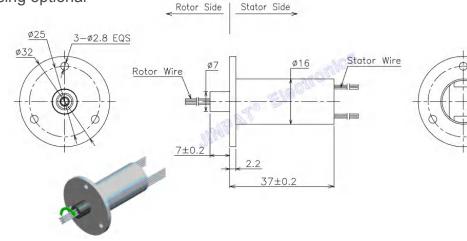

Features:

- 24 circuits models
- ◆1 amps per circuit , 240 VAC/DC
- Precision assembly to provide exceptional rotational life
- Speed up to 300 rpm continuous
- Gold-Gold contacts
- ◆ Flexible, color-coded, silver-plated, stranded copper lead wire
- Superior handling of low level control signals
- Metal housing optional