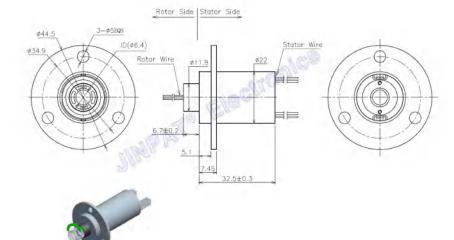

| - 20                     |               |                                     |                                                    |                                 |
|--------------------------|---------------|-------------------------------------|----------------------------------------------------|---------------------------------|
| Electronic & Electric    |               |                                     | Mechanical                                         |                                 |
| Circuits                 | To <i>tal</i> | 6CKT                                | Working Speed                                      | 0~300rpm                        |
|                          | Detail        | 6x2A                                | Contact Material                                   | Gold to Gold                    |
| Rating Voltage           |               | 0~240V AC/DC                        | Housing Material                                   | Aluminum alloy                  |
| Dielectric               |               | ≥500VAC@50Hz(P)                     | Lead Wire Length                                   | Stator:250±5mm<br>Rotor:250±5mm |
| Strength                 |               | ≥100VAC@50Hz(S)                     |                                                    |                                 |
| Insulation<br>Resistance |               | ≥100MΩ@500VDC(P)<br>≥10MΩ@100VDC(S) | Inner Diameter                                     | φ6.4                            |
| Environment              |               |                                     | Remarks                                            |                                 |
| Working T<br>emperature  |               | -20°C~+60°C                         | Application                                        | /                               |
| Working Humidity         |               | ≤60%RH                              | Other                                              | /                               |
| IP                       |               | IP40                                | Note: "P" stands for power, "S" stands for signal. |                                 |