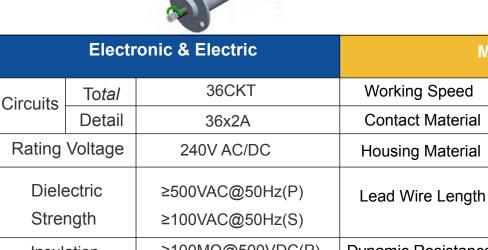

Mechanical

0~300rpm

Gold to Gold

**Engineering plastics** 

Stator:250±5mm

Rotor 250+5mm

| Strength                 | ≥100VAC@50Hz(S)                     |                                                    | Rolor.250±5mm |
|--------------------------|-------------------------------------|----------------------------------------------------|---------------|
| Insulation<br>Resistance | ≥100MΩ@500VDC(P)<br>≥10MΩ@100VDC(S) | Dynamic Resistance<br>Fluctuation Value            | ≤35mΩ         |
| Environment              |                                     | Remarks                                            |               |
| Working T<br>emperature  | -20°C~+60°C                         | Application                                        | /             |
| Working Humidity         | ≤60%RH                              | Other                                              | /             |
| IP                       | IP40                                | Note: "P" stands for power, "S" stands for signal. |               |