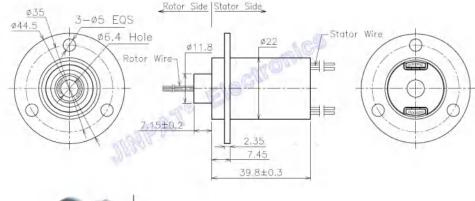

| Electronic & Electric                       |               |                                     | Mechanical                              |                                 |  |
|---------------------------------------------|---------------|-------------------------------------|-----------------------------------------|---------------------------------|--|
| Circuits                                    | To <i>tal</i> | 6CKT                                | Working Speed                           | 0~300rpm                        |  |
|                                             | Detail        | 6x5A                                | Contact Material                        | Gold to Gold                    |  |
| Rating Voltage                              |               | 240VAC/DC                           | Housing Material                        | Aluminum alloy                  |  |
| Dielectric<br>Strength                      |               | ≥500VAC@50Hz(P)<br>≥100VAC@50Hz(S)  | Lead Wire Length                        | Stator:250±5mm<br>Rotor:250±5mm |  |
| Insulation<br>Resistance                    |               | ≥100MΩ@500VDC(P)<br>≥10MΩ@100VDC(S) | Dynamic Resistance<br>Fluctuation Value | ≤35mΩ                           |  |
| Environment                                 |               |                                     | Remarks                                 |                                 |  |
| Working T<br>emperature<br>Working Humidity |               | -20°C~+60°C                         | Other                                   | /                               |  |
|                                             |               | ≤60%RH                              |                                         |                                 |  |