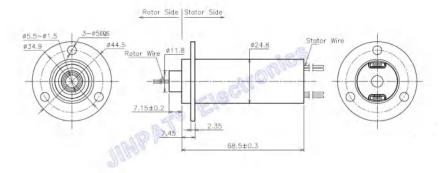

| Electronic & Electric    |               |                                     | Mechanical                                         |                                 |
|--------------------------|---------------|-------------------------------------|----------------------------------------------------|---------------------------------|
| Circuits                 | To <i>tal</i> | 36CKT                               | Working Speed                                      | 0~300rpm                        |
|                          | Detail        | 36x2A                               | Contact Material                                   | Gold to Gold                    |
| Rating Voltage           |               | 0~240V AC/DC                        | Housing Material                                   | Aluminum alloy                  |
| Dielectric               |               | ≥500VAC@50Hz(P)                     | Lead Wire Length                                   | Stator:250±5mm<br>Rotor:250±5mm |
| Strength                 |               | ≥100VAC@50Hz(S)                     |                                                    |                                 |
| Insulation<br>Resistance |               | ≥100MΩ@500VDC(P)<br>≥10MΩ@100VDC(S) | Inner Diameter                                     | φ5.5~φ1.5                       |
| Environment              |               |                                     | Remarks                                            |                                 |
| Working T emperature     |               | -20°C~+60°C                         | Application                                        | /                               |
| Working Humidity         |               | ≤60%RH                              | Other                                              | /                               |
| IP                       |               | IP40                                | Note: "P" stands for power, "S" stands for signal. |                                 |