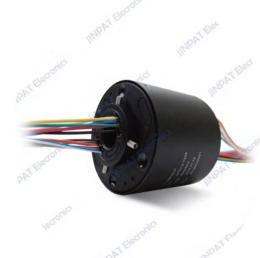

#### Features

- ♦ 6, 12, 18 and 24 circuits models
- Precious metal contacts
- ♦ 5 amps rings
- Precision ball bearings for long life
- Speed up to 500 rpm continuous
- Compact size
- Sealed units available
- Flying leads
- ◆ Fully compatible with both analog and TTL control level signals
- Rugged black anodized aluminum construction

#### Advantages

- Unique signal handling performance with minimal electrical noise
- Compact design to fit in the most demanding space constraints
- Low torque minimizes system torque budget
- Rapid delivery