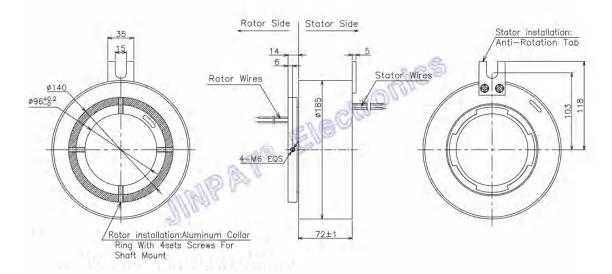

ial | Precious Metal              |
| Rating Voltage           |               | 240VAC/DC     | Housing Material | Aluminum alloy              |
| Dielectric<br>Strength   |               | 1000VAC@50Hz  | Lead Wire Length | Stator:300mm<br>Rotor:300mm |
| Insulation<br>Resistance |               | ≥500MΩ@500VDC | Inner Diameter   | φ120mm                      |
| Environment              |               |               | Remarks          |                             |
| Working T<br>emperature  |               | -20°C~+60°C   | Other            |                             |
| Working Humidity         |               | ≤60%RH        |                  |                             |





# LPT120-0605-Outline Drawing



### LPT120-0610-Outline Drawing



# LPT120-0615-Outline Drawing





### LPT120-1205-Outline Drawing



### LPT120-1210-Outline Drawing



## LPT120-1215-Outline Drawing





# LPT120-1805-Outline Drawing



#### LPT120-1810-Outline Drawing



# LPT120-1815-Outline Drawing





## LPT120-2405-Outline Drawing



### LPT120-2410-Outline Drawing



## LPT120-2415-Outline Drawing