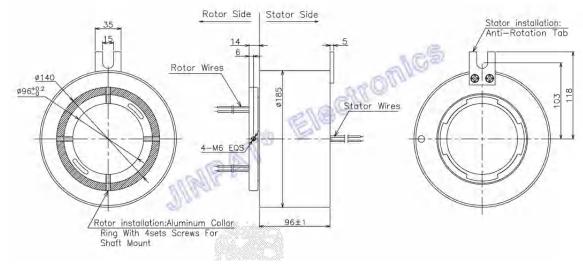

Rating Voltage           |               | 240VAC/DC     | Housing Material | Aluminum alloy              |
| Dielectric<br>Strength   |               | 1000VAC@50Hz  | Lead Wire Length | Stator:300mm<br>Rotor:300mm |
| Insulation<br>Resistance |               | ≥500MΩ@500VDC | Inner Diameter   | φ120mm                      |
| Environment              |               |               | Remarks          |                             |
| Working T<br>emperature  |               | -20°C~+60°C   | Other            |                             |
| Working Humidity         |               | ≤60%RH        |                  |                             |





# LPT120-0605-Outline Drawing



### LPT120-0610-Outline Drawing



# LPT120-0615-Outline Drawing





### LPT120-1205-Outline Drawing



### LPT120-1210-Outline Drawing



## LPT120-1215-Outline Drawing





# LPT120-1805-Outline Drawing



#### LPT120-1810-Outline Drawing



# LPT120-1815-Outline Drawing





## LPT120-2405-Outline Drawing



### LPT120-2410-Outline Drawing



## LPT120-2415-Outline Drawing