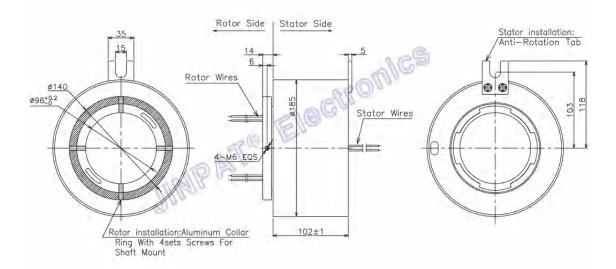

aterial | Aluminum alloy              |
| Dielectric<br>Strength   |               | 1000VAC@50Hz  | Lead Wire Length | Stator:300mm<br>Rotor:300mm |
| Insulation<br>Resistance |               | ≥500MΩ@500VDC | Inner Diameter   | φ120mm                      |
| Environment              |               |               | Remarks          |                             |
| Working T<br>emperature  |               | -20°C~+60°C   | Other            |                             |
| Working Humidity         |               | ≤60%RH        |                  |                             |





# LPT120-0605-Outline Drawing



### LPT120-0610-Outline Drawing



# LPT120-0615-Outline Drawing





### LPT120-1205-Outline Drawing



### LPT120-1210-Outline Drawing



## LPT120-1215-Outline Drawing





# LPT120-1805-Outline Drawing



#### LPT120-1810-Outline Drawing



# LPT120-1815-Outline Drawing





## LPT120-2405-Outline Drawing



### LPT120-2410-Outline Drawing



## LPT120-2415-Outline Drawing