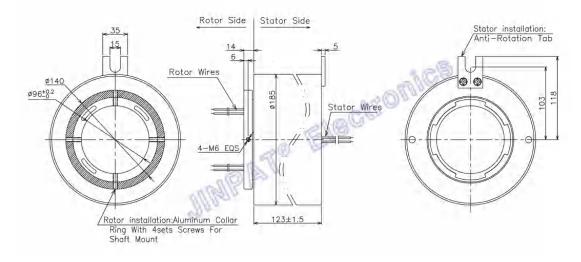

|
| Dielectric<br>Strength   |               | 1000VAC@50Hz  | Lead Wire Length | Stator:300mm<br>Rotor:300mm |
| Insulation<br>Resistance |               | ≥500MΩ@500VDC | Inner Diameter   | φ120mm                      |
| Environment              |               |               | Remarks          |                             |
| Working T<br>emperature  |               | -20°C~+60°C   | Other            |                             |
| Working Humidity         |               | ≤60%RH        |                  |                             |





# LPT120-0605-Outline Drawing



### LPT120-0610-Outline Drawing



# LPT120-0615-Outline Drawing





### LPT120-1205-Outline Drawing



### LPT120-1210-Outline Drawing



## LPT120-1215-Outline Drawing





# LPT120-1805-Outline Drawing



#### LPT120-1810-Outline Drawing



# LPT120-1815-Outline Drawing





## LPT120-2405-Outline Drawing



### LPT120-2410-Outline Drawing



## LPT120-2415-Outline Drawing