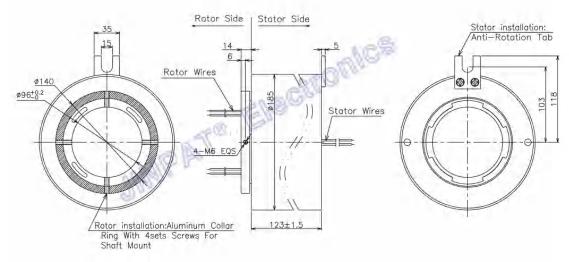

| 1000VAC@50Hz  | Lead Wire Length | Stator:300mm<br>Rotor:300mm |
| Insulation<br>Resistance |               | ≥500MΩ@500VDC | Inner Diameter   | φ120mm                      |
| Environment              |               |               | Remarks          |                             |
| Working T<br>emperature  |               | -20°C~+60°C   | Other            |                             |
| Working Humidity         |               | ≤60%RH        |                  |                             |





# LPT120-0605-Outline Drawing



### LPT120-0610-Outline Drawing



# LPT120-0615-Outline Drawing





### LPT120-1205-Outline Drawing



### LPT120-1210-Outline Drawing



## LPT120-1215-Outline Drawing





# LPT120-1805-Outline Drawing



#### LPT120-1810-Outline Drawing



# LPT120-1815-Outline Drawing





## LPT120-2405-Outline Drawing



### LPT120-2410-Outline Drawing



## LPT120-2415-Outline Drawing