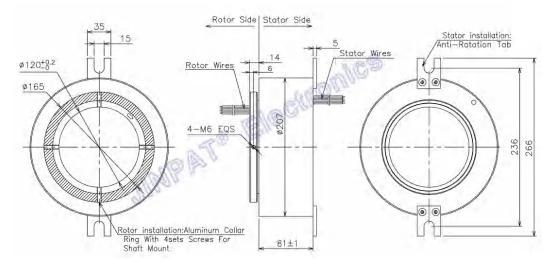

| 6x5A          | Contact Material | Precious Metal              |
| Rating Voltage           |               | 240VAC/DC     | Housing Material | Aluminum alloy              |
| Dielectric<br>Strength   |               | 1000VAC@50Hz  | Lead Wire Length | Stator:300mm<br>Rotor:300mm |
| Insulation<br>Resistance |               | ≥500MΩ@500VDC | Inner Diameter   | φ120mm                      |
| Environment              |               |               | Remarks          |                             |
| Working T<br>emperature  |               | -20°C~+60°C   | Other            |                             |
| Working Humidity         |               | ≤60%RH        |                  |                             |





# LPT120-0605-Outline Drawing



### LPT120-0610-Outline Drawing



# LPT120-0615-Outline Drawing





### LPT120-1205-Outline Drawing



### LPT120-1210-Outline Drawing



## LPT120-1215-Outline Drawing





# LPT120-1805-Outline Drawing



#### LPT120-1810-Outline Drawing



# LPT120-1815-Outline Drawing





## LPT120-2405-Outline Drawing



### LPT120-2410-Outline Drawing



## LPT120-2415-Outline Drawing