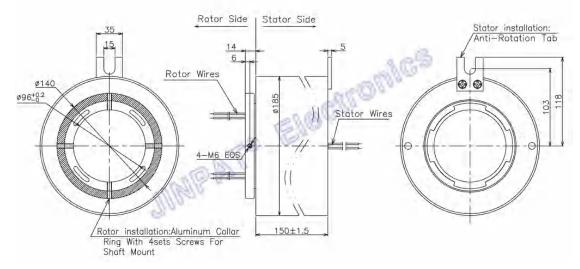

e |               | ≥500MΩ@500VDC | Inner Diameter   | φ120mm                      |
| Environment              |               |               | Remarks          |                             |
| Working T<br>emperature  |               | -20°C~+60°C   | Other            |                             |
| Working Humidity         |               | ≤60%RH        |                  |                             |





# LPT120-0605-Outline Drawing



### LPT120-0610-Outline Drawing



# LPT120-0615-Outline Drawing





### LPT120-1205-Outline Drawing



### LPT120-1210-Outline Drawing



## LPT120-1215-Outline Drawing





# LPT120-1805-Outline Drawing



#### LPT120-1810-Outline Drawing



# LPT120-1815-Outline Drawing





## LPT120-2405-Outline Drawing



### LPT120-2410-Outline Drawing



## LPT120-2415-Outline Drawing