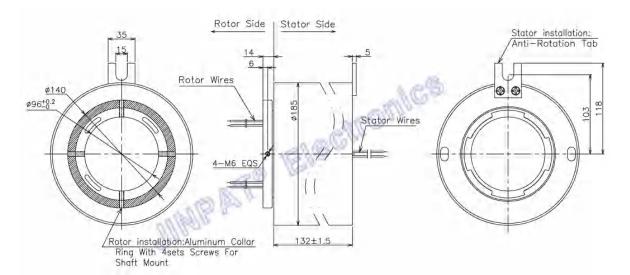

d Wire Length | Stator:300mm<br>Rotor:300mm |
| Insulation<br>Resistance |               | ≥500MΩ@500VDC | Inner Diameter   | φ120mm                      |
| Environment              |               |               | Remarks          |                             |
| Working T<br>emperature  |               | -20°C~+60°C   | Other            |                             |
| Working Humidity         |               | ≤60%RH        |                  |                             |





# LPT120-0605-Outline Drawing



### LPT120-0610-Outline Drawing



# LPT120-0615-Outline Drawing





### LPT120-1205-Outline Drawing



### LPT120-1210-Outline Drawing



## LPT120-1215-Outline Drawing





# LPT120-1805-Outline Drawing



#### LPT120-1810-Outline Drawing



# LPT120-1815-Outline Drawing





## LPT120-2405-Outline Drawing



### LPT120-2410-Outline Drawing



## LPT120-2415-Outline Drawing