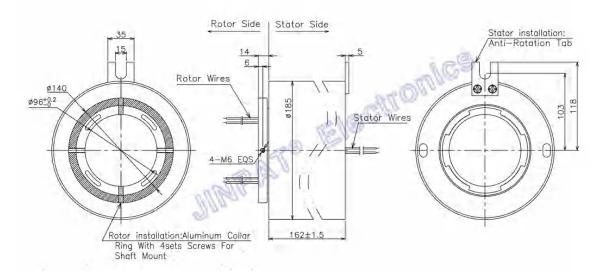

| Inner Diameter   | φ120mm                      |
| Environment              |               |               | Remarks          |                             |
| Working T<br>emperature  |               | -20°C~+60°C   | Other            |                             |
| Working Humidity         |               | ≤60%RH        |                  |                             |





# LPT120-0605-Outline Drawing



### LPT120-0610-Outline Drawing



# LPT120-0615-Outline Drawing





### LPT120-1205-Outline Drawing



### LPT120-1210-Outline Drawing



## LPT120-1215-Outline Drawing





# LPT120-1805-Outline Drawing



#### LPT120-1810-Outline Drawing



# LPT120-1815-Outline Drawing





## LPT120-2405-Outline Drawing



### LPT120-2410-Outline Drawing



## LPT120-2415-Outline Drawing