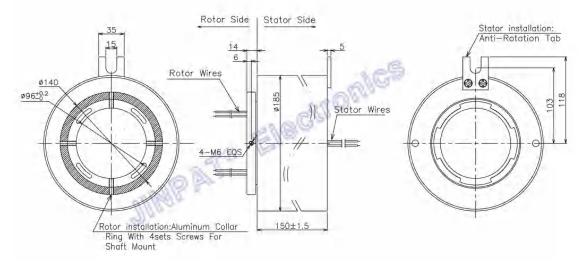

r:300mm |
| Insulation<br>Resistance |               | ≥500MΩ@500VDC | Inner Diameter   | φ120mm                      |
| Environment              |               |               | Remarks          |                             |
| Working T<br>emperature  |               | -20°C~+60°C   | Other            |                             |
| Working Humidity         |               | ≤60%RH        |                  |                             |





# LPT120-0605-Outline Drawing



### LPT120-0610-Outline Drawing



# LPT120-0615-Outline Drawing





### LPT120-1205-Outline Drawing



### LPT120-1210-Outline Drawing



## LPT120-1215-Outline Drawing





# LPT120-1805-Outline Drawing



#### LPT120-1810-Outline Drawing



# LPT120-1815-Outline Drawing





## LPT120-2405-Outline Drawing



### LPT120-2410-Outline Drawing



## LPT120-2415-Outline Drawing