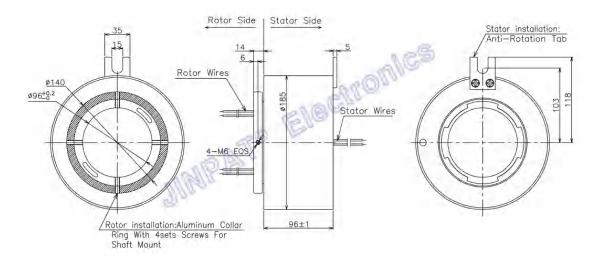

| 240VAC/DC     | Housing Material | Aluminum alloy              |
| Dielectric<br>Strength   |               | 1000VAC@50Hz  | Lead Wire Length | Stator:300mm<br>Rotor:300mm |
| Insulation<br>Resistance |               | ≥500MΩ@500VDC | Inner Diameter   | φ120mm                      |
| Environment              |               |               | Remarks          |                             |
| Working T<br>emperature  |               | -20°C~+60°C   | Other            |                             |
| Working Humidity         |               | ≤60%RH        |                  |                             |





# LPT120-0605-Outline Drawing



### LPT120-0610-Outline Drawing



# LPT120-0615-Outline Drawing





### LPT120-1205-Outline Drawing



### LPT120-1210-Outline Drawing



## LPT120-1215-Outline Drawing





# LPT120-1805-Outline Drawing



#### LPT120-1810-Outline Drawing



# LPT120-1815-Outline Drawing





## LPT120-2405-Outline Drawing



### LPT120-2410-Outline Drawing



## LPT120-2415-Outline Drawing