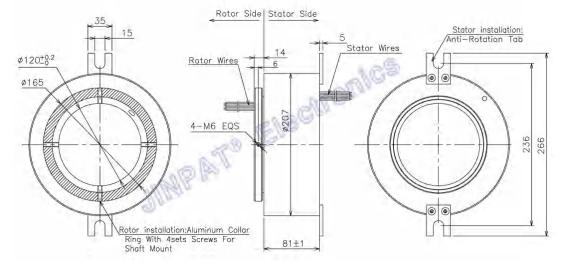

| Detail        | 6x5A          | Contact Material | Precious Metal              |
| Rating Voltage           |               | 240VAC/DC     | Housing Material | Aluminum alloy              |
| Dielectric<br>Strength   |               | 1000VAC@50Hz  | Lead Wire Length | Stator:300mm<br>Rotor:300mm |
| Insulation<br>Resistance |               | ≥500MΩ@500VDC | Inner Diameter   | φ120mm                      |
| Environment              |               |               | Remarks          |                             |
| Working T<br>emperature  |               | -20°C~+60°C   | Other            |                             |
| Working Humidity         |               | ≤60%RH        |                  |                             |





# LPT120-0605-Outline Drawing



### LPT120-0610-Outline Drawing



# LPT120-0615-Outline Drawing





### LPT120-1205-Outline Drawing



### LPT120-1210-Outline Drawing



## LPT120-1215-Outline Drawing





# LPT120-1805-Outline Drawing



#### LPT120-1810-Outline Drawing



# LPT120-1815-Outline Drawing





## LPT120-2405-Outline Drawing



### LPT120-2410-Outline Drawing



## LPT120-2415-Outline Drawing